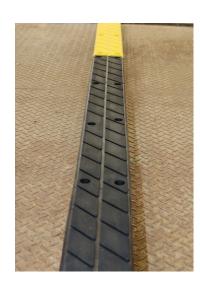

## Why use BettaHaul Anti Slip Friction Mats?

Introducing our Load Mat, available in two versatile options: Yellow and Black. Designed to elevate your load restraint experience, these mats are crafted with durability and functionality in mind.

## **Product Specifications:**

• Dimensions: 100mm x 1190mm

• Length: 1190mm

• Width: 100mm

Thickness: 20mm

• Weight: 2.5kg

Colours: Yellow or Black