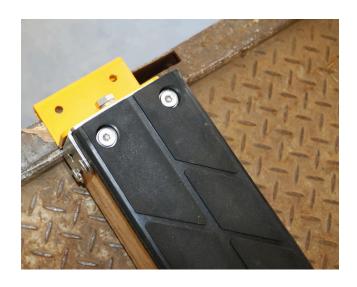

## **Key Features:**

**Multiple Fixing Options:** Each mat comes equipped with 10 holes, enabling easy screwing to timber or steel dunnage, ensuring secure placement during transit.

**Solid Rubber Construction:** Built to withstand the rigors of transportation, our Load Mats boast solid rubber construction, enhancing strength and durability for long-term use.

**Universal Compatibility:** Designed to accommodate 100mm timber or steel bearers, our mats offer versatility and ease of use across various applications.

**Fixed Clamp:** The FixedClamp attachment is suited to any carrier who is moving a set load profile and does not need to regularly move the positioning of the BettaHaul bearer lengths.