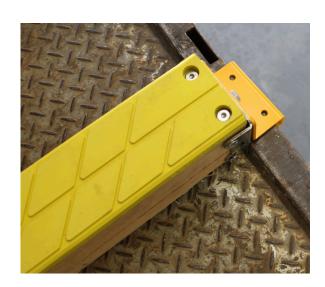

## **Key Features:**

**Multiple Fixing Options:** Each mat comes equipped with 10 holes, enabling easy screwing to timber or steel dunnage, ensuring secure placement during transit.

**Solid Rubber Construction:** Built to withstand the rigors of transportation, our Load Mats boast solid rubber construction, enhancing strength and durability for long-term use.

**Universal Compatibility:** Designed to accommodate 100mm timber or steel bearers, our mats offer versatility and ease of use across various applications.

**Fixed Clamp:** The FixedClamp attachment is suited to any carrier who is moving a set load profile and does not need to regularly move the positioning of the BettaHaul bearer lengths.