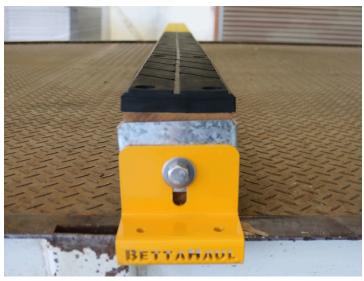

## **Key Features:**

**Multiple Fixing Options:** Each mat comes equipped with 10 holes, enabling easy screwing to timber or steel dunnage, ensuring secure placement during transit.

**Solid Rubber Construction:** Built to withstand the rigors of transportation, our Load Mats boast solid rubber construction, enhancing strength and durability for long-term use.

**Universal Compatibility:** Designed to accommodate 100mm timber or steel bearers, our mats offer versatility and ease of use across various applications.

**Fixed Clamp:** The FixedClamp attachment is suited to any carrier who is moving a set load profile and does not need to regularly move the positioning of the BettaHaul bearer lengths.