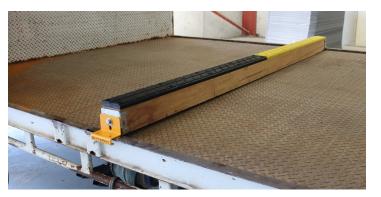

**Universal Compatibility:** Designed to accommodate 100mm timber or steel bearers, our mats offer versatility and ease of use across various applications.

**Fixed Clamp:** The FixedClamp attachment is suited to any carrier who is moving a set load profile and does not need to regularly move the positioning of the BettaHaul bearer lengths.